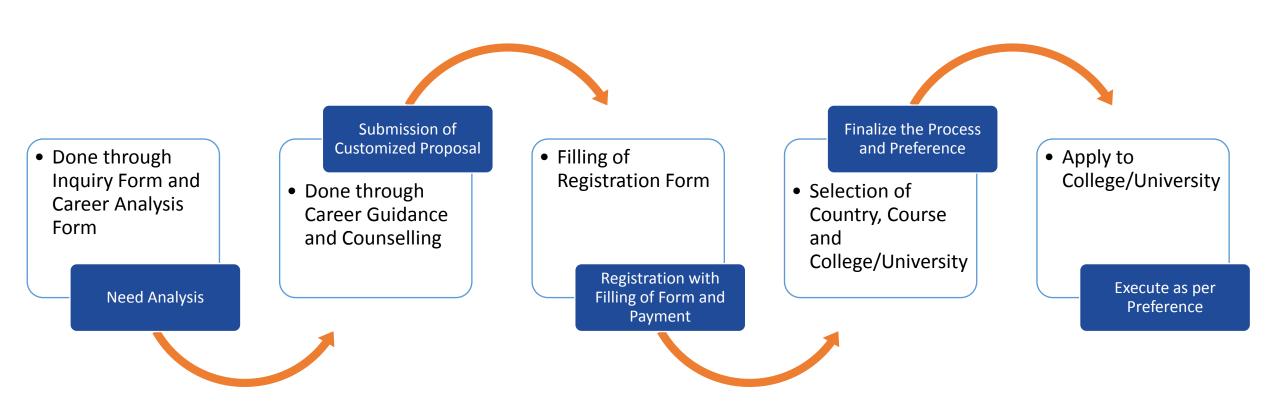

#### **How We Work**

#### Career Mapping and Planning

- goals, Identify needs and ways to address barriers
- Create a career and resource plan that will help them meet their career goals

#### Career Guidance and Counselling

- We help students to discover their area of interest, capabilities, strength and expertise through professional career counselling.
- We assist them through career guidance and counselling to make right decisions

#### **Admission Consultancy Services**

Providing assistance to students with regard to selection of various courses, disciplines, Institution, country and universities at various level of academic career